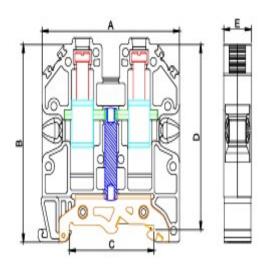

## **Dimensions**

| Dimensions (mm) |      |
|-----------------|------|
| A               | 58.2 |
| В               | 63.5 |
| С               | 34.5 |
| D               | 57   |
| E               | 11.6 |