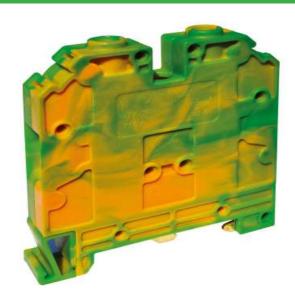

## MTK 16mm<sup>2</sup> SCREW CONNECTION GROUND RAIL TERMINAL BLOCK

**Product code: 1295** 

## **Materials**

| Body                                  | PA6.6        |        |
|---------------------------------------|--------------|--------|
| Bridge                                | Copper       |        |
| Contact                               | CK45 Steel   |        |
| Screw                                 | Steel        |        |
| The Leg which contact to the Din Rail | Brass        |        |
| Temperature                           | -40°C,+140°C |        |
| Cable Strip L.                        | 16mm         |        |
| Torque                                | 1,2Nm        |        |
| Data                                  | TSE/UL       |        |
| Voltage                               | 750V         | 600V   |
| Section                               | 16mm         | 6AWG   |
| Norm                                  | EN-60947-7-2 | UL1059 |
| Pcs                                   | 50           |        |