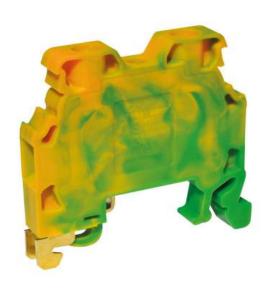

# MTK 2,5mm<sup>2</sup> SCREW CONNECTION GROUND RAIL TERMINAL BLOCK

Product code: 1291