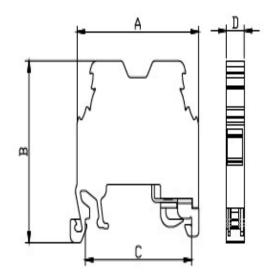

#### **Dimensions**

| Dimensions (mm) |      |
|-----------------|------|
| A               | 40   |
| В               | 41.3 |
| С               | 34.5 |
| D               | 5.9  |