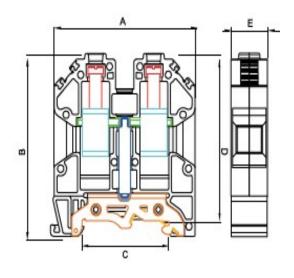

#### **Dimensions**

| Dimensions (mm) |      |  |
|-----------------|------|--|
| A               | 58.2 |  |
| В               | 63.5 |  |
| С               | 34.5 |  |
| D               | 57   |  |
| E               | 14.9 |  |