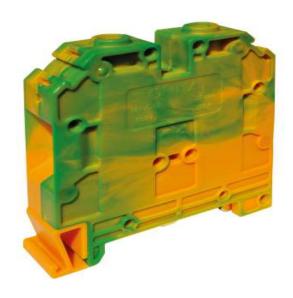

# MTK 35mm<sup>2</sup> SCREW CONNECTION GROUND RAIL TERMINAL BLOCK

Product code: 1296

#### **Materials**

| Body                                  | PA6.6        |  |
|---------------------------------------|--------------|--|
| Bridge                                | Copper       |  |
| Contact                               | CK45 Steel   |  |
| Screw                                 | Steel        |  |
| The Leg which contact to the Din Rail | Brass        |  |
| Temperature                           | -40°C,+140°C |  |
| Cable Strip L.                        | 16mm         |  |
| Torque                                | 1,2Nm        |  |
| Data                                  |              |  |
| Voltage                               | 750V         |  |
| Section                               | 35mm2        |  |
| Norm                                  | EN-60947-7-2 |  |
| Pcs                                   | 30           |  |