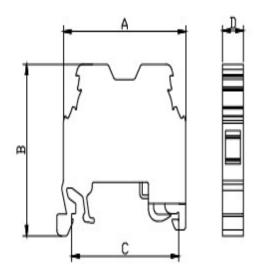

## **Dimensions**

| Dimensions (mm) |      |
|-----------------|------|
| А               | 40   |
| В               | 41.3 |
| С               | 34.5 |
| D               | 6.8  |