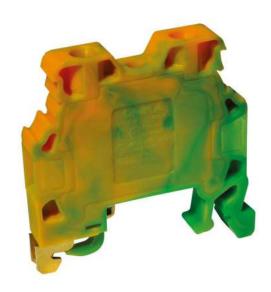

## MTK 4mm<sup>2</sup> SCREW CONNECTION GROUND RAIL TERMINAL BLOCK

**Product code: 1293** 